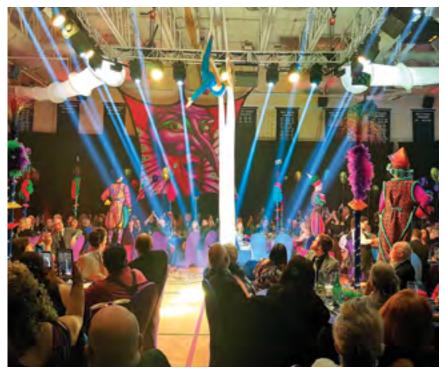

### Cirque de Rêves – Dare to Dream! Gala April 28, 2018

The Cirque de Rêves – Dare to Dream! Gala, with lead sponsor ADM Design, celebrated our shared vision for the Centre for Creativity and Innovation, which will provide learning spaces to inspire generations of global leaders. This much anticipated Pickering College event took place on our own beautiful campus, with friends coming together to celebrate and enjoy an enchanting evening.

Egan House was utterly transformed by our committee under the direction of the immensely talented Mr. Stephen Widdrington '83. Décor features were spectacular, replete with cirque designs, vivid colour through lighting by Fortis Consulting, centre ring models, a mime, magician, stilt walker and our own Jamie MacDougall '18 juggling. Centre ring entertainment included aerial silks, a gala ensemble performance of "A Million Dreams" and a pixel poi to open the Delirium Dance Club.

Cirque guests enjoyed theme-inspired pink elephant martinis, champagne and delectable hors d'oeuvres in the Busker Reception before being led by gala parade to the main event in Egan House. Aramark Food Service wowed with a "gastronomies" dinner menu, and scrumptious late night snacks of mini carnitas, one-bite icy treats, mini root beer floats and ice-encrusted elixirs. Guests danced to the beats of Rhythm Force while bidding on unique auction items through the Givergy electronic auction.

We are thrilled with the feedback received from our guests, specifically the warm welcome and feeling of community that our guests enjoyed. We were so pleased to welcome alumni parents, current parents, alumni, friends of PC, sponsors and special guests to celebrate Pickering College.